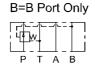

1 VALVE SERIES 系列名稱

MBRG=Pressure Reducing Modular Valves

2 SUBPLATE MOUNTING SIZE: 雜呼口徑

03 = 3/8"(9mm) ISO CETOP5 DIN NG 10 NFPA D05

3 CONTROL PORT(S) 動作形式

4 PRESSURE ADJUSTMENT 壓力調整範圍

● MBRG系列積層型減壓閥可使用 P孔、A孔、B孔 減少壓力。

・ 閥本體鑄鐵強度夠且耐久性,壽命長。◆ 内部硬綱原件提高產品壽命。

↑ 六角螺絲或把手兩種壓力調整選擇。

● 三種標準壓力設定選擇。

- 1. 1.5~70 (bar)
- 2. 8~140 (bar)
- 3. 8~250 (bar)
- 4. 8~315 (bar)
- 5 SHAPE 調整部形狀

6 DESIGN NO 設計編號