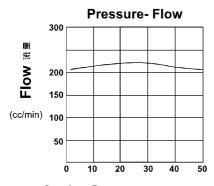

## PRESSURE REDUCING MODULAR VALVES

MBRG SERIES

積層型減壓閥

Test Conditions測試條件

Oil Temperature 油溫度: 50°C(122°F) Viscosity黏度: 35 cSt (163 SSU)

Setting Pressure (kgf/cm²) 壓力設定