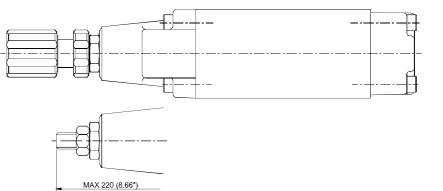

TO ORDER 編號說明

| 1      | 2      | 3   | 4   | 5            | 6  |
|--------|--------|-----|-----|--------------|----|
| MBRG — | - 03 - | — Р | 1 - | <b>- *</b> - | 20 |

1 VALVE SERIES 系列名稱

MBRG=Pressure Reducing Modular Valves

2 SUBPLATE MOUNTING SIZE: 雜呼口徑

03 = 3/8"(9mm) ISO CETOP5 DIN NG 10 NFPA D05

3 CONTROL PORT(S) 動作形式





4 PRESSURE ADJUSTMENT 壓力調整範圍

● MBRG系列積層型減壓閥可使用 P孔、A孔、B孔 減少壓力。

・ 閥本體鑄鐵強度夠且耐久性,壽命長。◆ 内部硬綱原件提高產品壽命。

↑ 六角螺絲或把手兩種壓力調整選擇。

● 三種標準壓力設定選擇。

- 1. 1.5~70 (bar)
- 2. 8~140 (bar)
- 3. 8~250 (bar)
- 4. 8~315 (bar)
- 5 SHAPE 調整部形狀

6 DESIGN NO 設計編號

## PRESSURE REDUCING MODULAR VALVES

MBRG SERIES

積層型減壓閥



Test Conditions測試條件

Oil Temperature 油溫度: 50°C(122°F) Viscosity黏度: 35 cSt (163 SSU)







Setting Pressure (kgf/cm²) 壓力設定

## ◆ DIMENSIONS 外型尺寸圖

MBRG-03-P













ISO 4401-AC-05-4-A