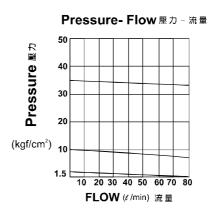

## PRESSURE REDUCING MODULAR VALVES

MBRG SERIES

積層型減壓閥

Test Conditions測試條件

Oil Temperature 油溫度: 50°C(122°F) Viscosity黏度: 35 cSt (163 SSU)

Setting Pressure (kgf/cm²) 壓力設定