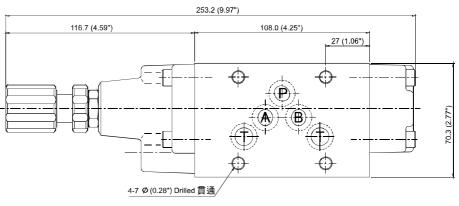

OW TO ORDER 編號說明

| 1      | 2      | 3   | 4   | 5            | 6  |
|--------|--------|-----|-----|--------------|----|
| MBRG — | - 03 - | — Р | 1 - | <b>- *</b> - | 20 |

1 VALVE SERIES 系列名稱

MBRG=Pressure Reducing Modular Valves

2 SUBPLATE MOUNTING SIZE: 雜呼口徑

03 = 3/8"(9mm) ISO CETOP5 DIN NG 10 NFPA D05

3 CONTROL PORT(S) 動作形式





4 PRESSURE ADJUSTMENT 壓力調整範圍

● MBRG系列積層型減壓閥可使用 P孔、A孔、B孔 減少壓力。

・ 閥本體鑄鐵強度夠且耐久性,壽命長。◆ 内部硬綱原件提高產品壽命。

↑ 六角螺絲或把手兩種壓力調整選擇。

● 三種標準壓力設定選擇。

- 1. 1.5~70 (bar)
- 2. 8~140 (bar)
- 3. 8~250 (bar)
- 4. 8~315 (bar)
- 5 SHAPE 調整部形狀

6 DESIGN NO 設計編號

## PRESSURE REDUCING MODULAR VALVES

MBRG SERIES

積層型減壓閥



Test Conditions測試條件

Oil Temperature 油溫度: 50°C(122°F) Viscosity黏度: 35 cSt (163 SSU)







Setting Pressure (kgf/cm²) 壓力設定

## ◆ DIMENSIONS 外型尺寸圖

MBRG-03-P













ISO 4401-AC-05-4-A