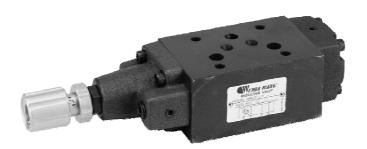

# MBB

### ◆ MODEL 型 式 MBRG-03



#### **◆ FEATURES**

- MBRG series modular reducing valves can be used to reduce pressure on the "P" port, "A" port, or "B" port.
- Casting iron valve bodies are provided strength and
- durability for longer life.
  Internal hardened steel components also provide durable life.
- Three standard pressure setting options are available.
- Two pressure adjustment options are: hex. screw or knob.

#### ◆ SPECIFICATIONS 規 格

| Model Number<br>型式號碼          | Maximum Pressure<br>最大壓力 bar | Connecting PT<br>適用管徑 |                                   | Maximum Flow<br>最大流量 lpm | <b>Weight</b><br>重量 Kg |  |
|-------------------------------|------------------------------|-----------------------|-----------------------------------|--------------------------|------------------------|--|
| MBRG-03-P, A ,