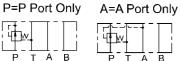

1 VALVE SERIES 系列名稱

MBRG=Pressure Reducing Modular Valves

2 SUBPLATE MOUNTING SIZE: 雜呼口徑

03 = 3/8"(9mm) ISO CETOP5 DIN NG 10 NFPA D05

3 CONTROL PORT(S) 動作形式

4 PRESSURE ADJUSTMENT 壓力調整範圍

● MBRG系列積層型減壓閥可使用 P孔、A孔、B孔 減少壓力。

・ 閥本體鑄鐵強度夠且耐久性,壽命長。◆ 内部硬綱原件提高產品壽命。

↑ 六角螺絲或把手兩種壓力調整選擇。

● 三種標準壓力設定選擇。

- 1. 1.5~70 (bar)
- 2. 8~140 (bar)
- 3. 8~250 (bar)
- 4. 8~315 (bar)
- 5 SHAPE 調整部形狀

6 DESIGN NO 設計編號