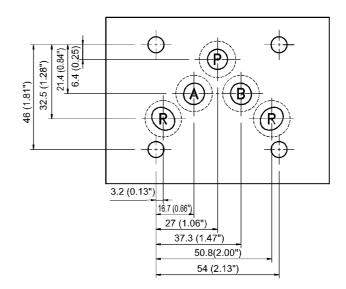

| 3   | 4   | 5            | 6  |
|--------|--------|-----|-----|--------------|----|
| MBRG — | - 03 - | — Р | 1 - | <b>- *</b> - | 20 |

1 VALVE SERIES 系列名稱

MBRG=Pressure Reducing Modular Valves

2 SUBPLATE MOUNTING SIZE: 雜呼口徑

03 = 3/8"(9mm) ISO CETOP5 DIN NG 10 NFPA D05

3 CONTROL PORT(S) 動作形式





4 PRESSURE ADJUSTMENT 壓力調整範圍

● MBRG系列積層型減壓閥可使用 P孔、A孔、B孔 減少壓力。

・ 閥本體鑄鐵強度夠且耐久性,壽命長。◆ 内部硬綱原件提高產品壽命。

↑ 六角螺絲或把手兩種壓力調整選擇。

● 三種標準壓力設定選擇。

- 1. 1.5~70 (bar)
- 2. 8~140 (bar)
- 3. 8~250 (bar)
- 4. 8~315 (bar)
- 5 SHAPE 調整部形狀

6 DESIGN NO 設計編號

## PRESSURE REDUCING MODULAR VALVES

MBRG SERIES

積層型減壓閥



Test Conditions測試條件

Oil Temperature 油溫度: 50°C(122°F) Viscosity黏度: 35 cSt (163 SSU)







Setting Pressure (kgf/cm²) 壓力設定

## ◆ DIMENSIONS 外型尺寸圖

MBRG-03-P













ISO 4401-AC-05-4-A