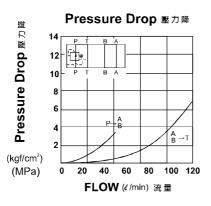

## PRESSURE REDUCING MODULAR VALVES

MBRG SERIES

積層型減壓閥

Test Conditions測試條件

Oil Temperature 油溫度: 50°C(122°F) Viscosity黏度: 35 cSt (163 SSU)

Setting Pressure (kgf/cm²) 壓力設定