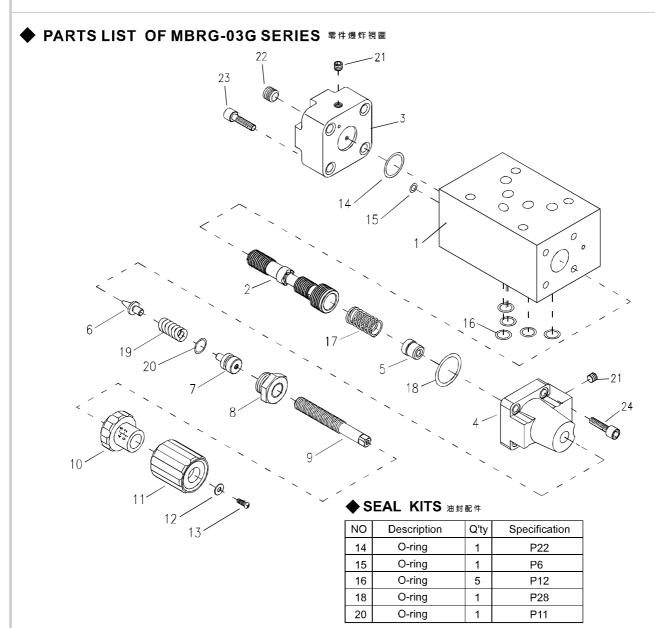

| 3   | 4   | 5            | 6  |
|--------|--------|-----|-----|--------------|----|
| MBRG — | - 03 - | — Р | 1 - | <b>- *</b> - | 20 |

1 VALVE SERIES 系列名稱

MBRG=Pressure Reducing Modular Valves

2 SUBPLATE MOUNTING SIZE: 雜呼口徑

03 = 3/8"(9mm) ISO CETOP5 DIN NG 10 NFPA D05

3 CONTROL PORT(S) 動作形式





4 PRESSURE ADJUSTMENT 壓力調整範圍

● MBRG系列積層型減壓閥可使用 P孔、A孔、B孔 減少壓力。

・ 閥本體鑄鐵強度夠且耐久性,壽命長。◆ 内部硬綱原件提高產品壽命。

↑ 六角螺絲或把手兩種壓力調整選擇。

● 三種標準壓力設定選擇。

- 1. 1.5~70 (bar)
- 2. 8~140 (bar)
- 3. 8~250 (bar)
- 4. 8~315 (bar)
- 5 SHAPE 調整部形狀

6 DESIGN NO 設計編號

## PRESSURE REDUCING MODULAR VALVES

MBRG SERIES

積層型減壓閥



Test Conditions測試條件

Oil Temperature 油溫度: 50°C(122°F) Viscosity黏度: 35 cSt (163 SSU)







Setting Pressure (kgf/cm²) 壓力設定

## ◆ DIMENSIONS 外型尺寸圖

MBRG-03-P













ISO 4401-AC-05-4-A