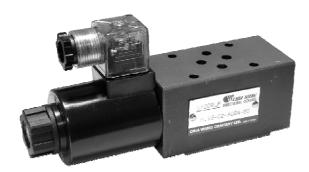

# **SOLENOID OPERATED CHECK MODULAR VALVES**

MLVS SERIES 積層型電磁止逆閥

## ◆ MODEL 型 式