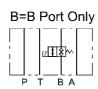

### ◆ HOW TO ORDER 編號說明

| 1    | 2      | 3     | 4             | 5      |
|------|--------|-------|---------------|--------|
| MLVS | <br>02 | <br>W | <br><b>A2</b> | <br>20 |

**1 VALVE SERIES** 系列名稱
MLVS=Solenoid Operated Check Modular Valves

2 SUBPLATE MOUNTING SIZE: 稱呼□徑

02 =1/4"(6mm) ISO CETOP3 DIN NG 6 NFPA D03

3 CONTROL PORT(S) 動作形式

4 TYPE OF COIL 電磁閥電磁線圏類型

A1: 115VAC D1: 12 VDC A2: 230VAC D2: 24 VDC

5 DESIGN NO 設計編號

MLVS-02A