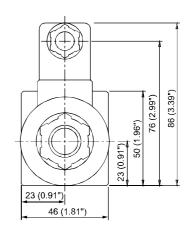

# ◆ SPECIFICATIONS 規 格

| Model Number<br>型式號碼          | <b>Maximum Pressure</b><br>bar 最大壓力 | Maximum Flow<br>最大流量 lpm          | Weight<br>重量 Kg |  |  |
|-------------------------------|-------------------------------------|-----------------------------------|-----------------|--|--|
| MLVS-02-A,B                   | 210 (3000 psi)                      | 35 (9.24 gpm)                     | 1.8 (3.97 lbs)  |  |  |
| MLVS-02-W                     | 210 (3000 psi)                      | 33 (9.24 gpm)                     | 2.5 (5.5 lbs)   |  |  |
| Fluid Type 流體型式               |                                     | ISO VG 32 , 46 , 68               |                 |  |  |
| Viscosity 黏性 cSt              |                                     | 10~400 (59~1854 SSU)              |                 |  |  |
| Operating Temperature 操作溫度 °C |                                     | -15~70 (-5~158°F)                 |                 |  |  |
| Contar                        | nination Level 污染標準                 | ISO4406. 21/19/16 NAS1638,10      |                 |  |  |
| Surfa                         | ce Treatment 表面處理                   | Zinc Phosphate Compound 鋅 磷酸鹽 化合物 |                 |  |  |