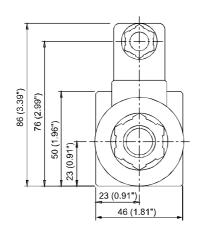

# ◆ SPECIFICATIONS 規 格

| Model Number<br>型式號碼          | <b>Maximum Pressure</b><br>bar 最大壓力 | Maximum Flow<br>最大流量 lpm          | Weight<br>重量 Kg |  |  |
|-------------------------------|-------------------------------------|-----------------------------------|-----------------|--|--|
| MLVS-02-A,B                   | 210 (3000 psi)                      | 35 (9.24 gpm)                     | 1.8 (3.97 lbs)  |  |  |
| MLVS-02-W                     | 210 (3000 psi)                      | 33 (9.24 gpm)                     | 2.5 (5.5 lbs)   |  |  |
| Fluid Type 流體型式               |                                     | ISO VG 32 , 46 , 68               |                 |  |  |
| Viscosity 黏性 cSt              |                                     | 10~400 (59~1854 SSU)              |                 |  |  |
| Operating Temperature 操作溫度 °C |                                     | -15~70 (-5~158°F)                 |                 |  |  |
| Contar                        | nination Level 污染標準                 | ISO4406. 21/19/16 NAS1638,10      |                 |  |  |
| Surfa                         | ce Treatment 表面處理                   | Zinc Phosphate Compound 鋅 磷酸鹽 化合物 |                 |  |  |