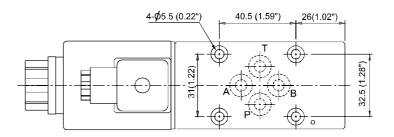

| nination Level 污染標準                 | ISO4406. 21/19/16 NAS1638,10      |                 |  |  |
| Surfa                         | ce Treatment 表面處理                   | Zinc Phosphate Compound 鋅 磷酸鹽 化合物 |                 |  |  |

● All screws with metric measure, if require inch measure, please contact us. 所附螺絲皆為公制標準規格品,若需英制螺絲請另外備註說明。

### ◆ HOW TO ORDER 編號說明

| 1    | 2      | 3     | 4             | 5      |
|------|--------|-------|---------------|--------|
| MLVS | <br>02 | <br>W | <br><b>A2</b> | <br>20 |

**1 VALVE SERIES** 系列名稱
MLVS=Solenoid Operated Check Modular Valves

2 SUBPLATE MOUNTING SIZE: 稱呼□徑

02 =1/4"(6mm) ISO CETOP3 DIN NG 6 NFPA D03

3 CONTROL PORT(S) 動作形式







4 TYPE OF COIL 電磁閥電磁線圏類型

A1: 115VAC D1: 12 VDC A2: 230VAC D2: 24 VDC

5 DESIGN NO 設計編號



MLVS-02A







# MLVS-02B









MLVS SERIES 積層型電磁止逆閥



◆ Mounting Interface 基座尺寸圖 ISO 4401-AB-03-4-A