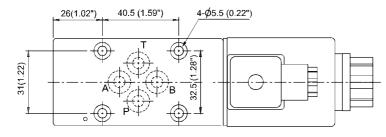

el 污染標準                 | ISO4406. 21/19/16 NAS1638,10      |                 |  |  |
| Surfa                         | ce Treatment 表面處理                   | Zinc Phosphate Compound 鋅 磷酸鹽 化合物 |                 |  |  |

● All screws with metric measure, if require inch measure, please contact us. 所附螺絲皆為公制標準規格品,若需英制螺絲請另外備註說明。

### ◆ HOW TO ORDER 編號說明

| 1    | 2      | 3     | 4             | 5      |
|------|--------|-------|---------------|--------|
| MLVS | <br>02 | <br>W | <br><b>A2</b> | <br>20 |

**1 VALVE SERIES** 系列名稱
MLVS=Solenoid Operated Check Modular Valves

2 SUBPLATE MOUNTING SIZE: 稱呼□徑

02 =1/4"(6mm) ISO CETOP3 DIN NG 6 NFPA D03

3 CONTROL PORT(S) 動作形式







4 TYPE OF COIL 電磁閥電磁線圏類型

A1: 115VAC D1: 12 VDC A2: 230VAC D2: 24 VDC

5 DESIGN NO 設計編號



MLVS-02A







# MLVS-02B









MLVS SERIES 積層型電磁止逆閥



◆ Mounting Interface 基座尺寸圖 ISO 4401-AB-03-4-A