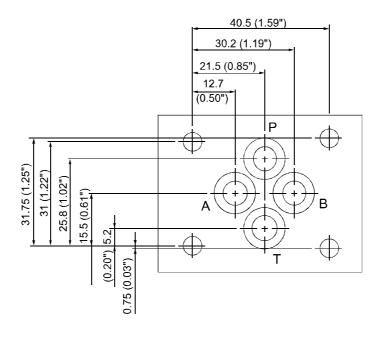

|  |
| Surfa                         | ce Treatment 表面處理                   | Zinc Phosphate Compound 鋅 磷酸鹽 化合物 |                 |  |  |

● All screws with metric measure, if require inch measure, please contact us. 所附螺絲皆為公制標準規格品,若需英制螺絲請另外備註說明。

### ◆ HOW TO ORDER 編號說明

| 1    | 2      | 3     | 4             | 5      |
|------|--------|-------|---------------|--------|
| MLVS | <br>02 | <br>W | <br><b>A2</b> | <br>20 |

**1 VALVE SERIES** 系列名稱
MLVS=Solenoid Operated Check Modular Valves

2 SUBPLATE MOUNTING SIZE: 稱呼□徑

02 =1/4"(6mm) ISO CETOP3 DIN NG 6 NFPA D03

3 CONTROL PORT(S) 動作形式







4 TYPE OF COIL 電磁閥電磁線圏類型

A1: 115VAC D1: 12 VDC A2: 230VAC D2: 24 VDC

5 DESIGN NO 設計編號



MLVS-02A







# MLVS-02B









MLVS SERIES 積層型電磁止逆閥



◆ Mounting Interface 基座尺寸圖 ISO 4401-AB-03-4-A