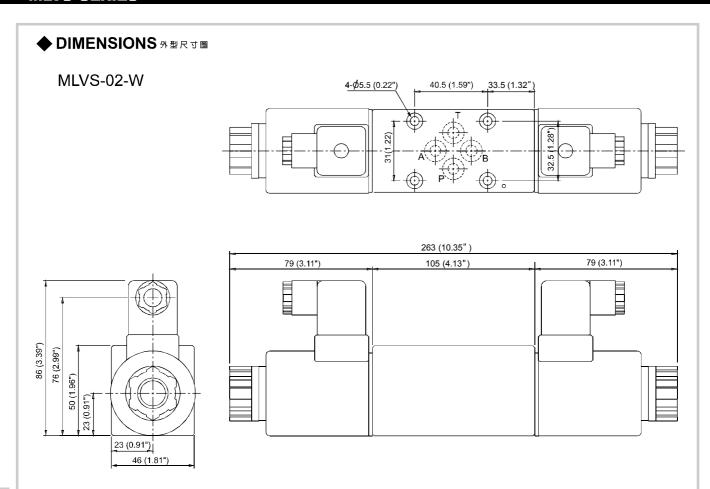

# ◆ SPECIFICATIONS 規 格

| Model Number<br>型式號碼          | <b>Maximum Pressure</b><br>bar 最大壓力 | Maximum Flow<br>最大流量 lpm          | Weight<br>重量 Kg |  |  |
|-------------------------------|-------------------------------------|-----------------------------------|-----------------|--|--|
| MLVS-02-A,B                   | 210 (3000 psi)                      | 35 (9.24 gpm)                     | 1.8 (3.97 lbs)  |  |  |
| MLVS-02-W                     | 210 (3000 psi)                      | 33 (9.24 gpm)                     | 2.5 (5.5 lbs)   |  |  |
| Fluid Type 流體型式               |                                     | ISO VG 32 , 46 , 68               |                 |  |  |
| Viscosity 黏性 cSt              |                                     | 10~400 (59~1854 SSU)              |                 |  |  |
| Operating Temperature 操作溫度 °C |                                     | -15~70 (-5~158°F)                 |                 |  |  |
| Contar                        | nination Level 污染標準                 | ISO4406. 21/19/16 NAS1638,10      |                 |  |  |
| Surfa                         | ce Treatment 表面處理                   | Zinc Phosphate Compound 鋅 磷酸鹽 化合物 |                 |  |  |