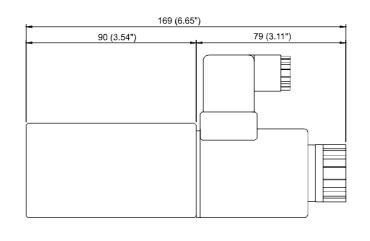

# ◆ SPECIFICATIONS 規 格

| Model Number<br>型式號碼          | <b>Maximum Pressure</b><br>bar 最大壓力 | Maximum Flow<br>最大流量 lpm          | Weight<br>重量 Kg |  |  |
|-------------------------------|-------------------------------------|-----------------------------------|-----------------|--|--|
| MLVS-02-A,B                   | 210 (3000 psi)                      | 35 (9.24 gpm)                     | 1.8 (3.97 lbs)  |  |  |
| MLVS-02-W                     | 210 (3000 psi)                      | 33 (9.24 gpm)                     | 2.5 (5.5 lbs)   |  |  |
| Fluid Type 流體型式               |                                     | ISO VG 32 , 46 , 68               |                 |  |  |
| Viscosity 黏性 cSt              |                                     | 10~400 (59~1854 SSU)              |                 |  |  |
| Operating Temperature 操作溫度 °C |                                     | -15~70 (-5~158°F)                 |                 |  |  |
| Contar                        | nination Level 污染標準                 | ISO4406. 21/19/16 NAS1638,10      |                 |  |  |
| Surfa                         | ce Treatment 表面處理                   | Zinc Phosphate Compound 鋅 磷酸鹽 化合物 |                 |  |  |