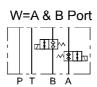

### ◆ HOW TO ORDER 編號說明

| 1    | 2      | 3     | 4             | 5      |
|------|--------|-------|---------------|--------|
| MLVS | <br>02 | <br>W | <br><b>A2</b> | <br>20 |

**1 VALVE SERIES** 系列名稱
MLVS=Solenoid Operated Check Modular Valves

2 SUBPLATE MOUNTING SIZE: 稱呼□徑

02 =1/4"(6mm) ISO CETOP3 DIN NG 6 NFPA D03

3 CONTROL PORT(S) 動作形式

4 TYPE OF COIL 電磁閥電磁線圏類型

A1: 115VAC D1: 12 VDC A2: 230VAC D2: 24 VDC

5 DESIGN NO 設計編號

MLVS-02A