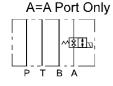

### ◆ HOW TO ORDER 編號說明

| 1    | 2      | 3     | 4             | 5      |
|------|--------|-------|---------------|--------|
| MLVS | <br>02 | <br>W | <br><b>A2</b> | <br>20 |

**1 VALVE SERIES** 系列名稱
MLVS=Solenoid Operated Check Modular Valves

2 SUBPLATE MOUNTING SIZE: 稱呼□徑

02 =1/4"(6mm) ISO CETOP3 DIN NG 6 NFPA D03

3 CONTROL PORT(S) 動作形式

4 TYPE OF COIL 電磁閥電磁線圏類型

A1: 115VAC D1: 12 VDC A2: 230VAC D2: 24 VDC

5 DESIGN NO 設計編號

MLVS-02A