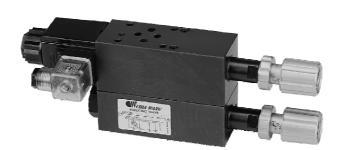

# TWO-PRESSURE REDUCING MODULAR VALVES

**MGS SERIES** 

積層型二段式減壓閥

◆ MODEL 型 式 MGS-02-P

### **◆ FEATURES**

- MGS series modular two section reducing valves can be used to reduce pressure on the "P" port.
- Casting iron valve bodies are provided strength and durability for longer life.
- Internal hardened steel components also provide durable life.
- Standard two pressure setting options are available.
- Two flow adjustment options are: hex. screw or knob.
- It has the function of changeover between high and low pressure within the same circuit.

- ●特 劉
- MGS 系列積層型二段式減壓閥可使用 P孔 減少壓力。
- ・ 閥本體鑄鐵強度夠且耐久性,壽命長。
- 内部硬鋼原件提高產品壽命。
- 二種標準壓力設定選擇。
- ↑ 六角螺絲或把手兩種壓力調整選擇。
- ◆ 在同一迴路裏可變換高、低壓力的兩種功能。