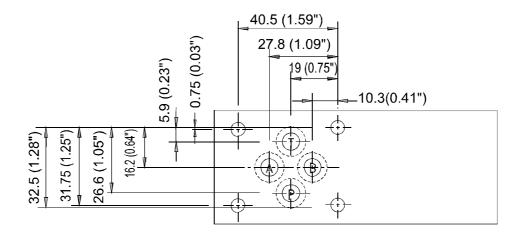

|                                 |                 |  |

All screws with metric measure, if require inch measure, please contact us.
所附螺絲皆為公制標準規格品,若需英制螺絲請另外備註說明。

#### ◆ HOW TO ORDER 編號說明

| 1   | 2  | 3   | 4 | 5          | 6   | 7           |
|-----|----|-----|---|------------|-----|-------------|
| MGS | 02 | — Р | * | <b>*</b> * | — к | <b>— 20</b> |

1 VALVE SERIES 系列名稱

MGS= Two-pressure Reducing Modular Valves

2 SUBPLATE MOUNTING SIZE: 稱呼□徑

02 =1/4"(6mm) ISO CETOP3 DIN NG 6 NFPA D03

3 CONTROL PORT(S) 動作形式



- 4 ADJUSTMENT PRESSURE 壓力調整範圍
  - 1. 2~70 (bar)
  - 2. 8~140 (bar)
- 5 TYPE OF COIL 電磁線圏類型

A1:AC110 D1:DC12 A2:AC220 D2:DC24

6 SHAPE 調整部形狀

NONE:TOOL ADJUST 無:工具調整式 K:HAND-BAR ADJUST K:手把調整式

**7** DESIGN NO 設計編號



## **◆ Mounting Interface** 基座尺寸圖

ISO 4401-AB-03-4-A