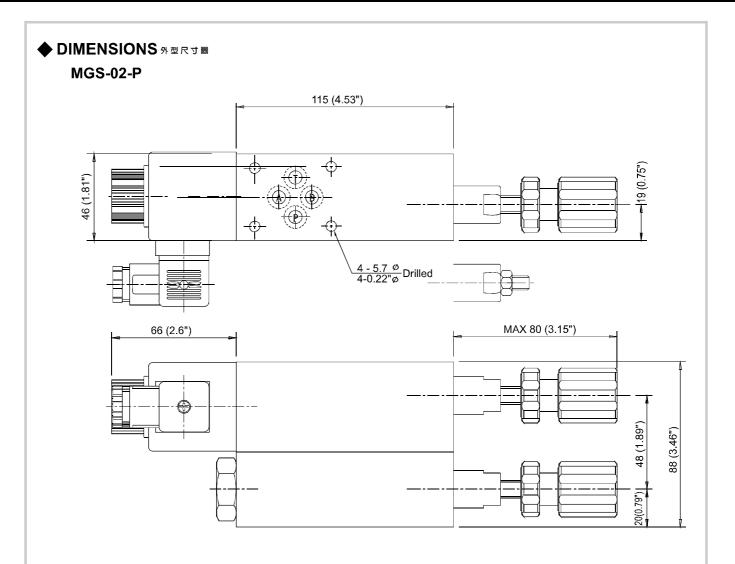

# TWO-PRESSURE REDUCING MODULAR VALVES

**MGS SERIES** 

積層型二段式減壓閥

◆ MODEL 型 式 MGS-02-P

### ◆ SPECIFICATIONS 規格

| Model Number<br>型式號碼          | Maximum Pressure<br>最大壓力 bar | Connecting PT<br>適用管徑 |                                   | <b>Maximum Flow</b><br>最大流量 lpm | Weight<br>重量 Kg |  |
|-------------------------------|------------------------------|-----------------------|-----------------------------------|---------------------------------|-----------------|--|
| MGS-02-P                      | 250 (3625 psi)               | 1/4"                  |                                   | 40 (10.56 gpm)                  | 4.8 (10.6 lbs)  |  |
| Fluid Type 流體型式               |                              |                       | ISO VG 32 , 46 , 68               |                                 |                 |  |
| Viscosity 黏性 cSt              |                              |                       | 10~400 (59~1854 SSU)              |                                 |                 |  |
| Operating Temperature 操作溫度 °C |                              |                       | -30~100 (-22~212°F)               |                                 |                 |  |
| Contamination Level 污染標準      |                              |                       | ISO4406. 21/19/16 NAS1638,10      |                                 |                 |  |
| Surface Treatment 表面處理        |                              |                       | Zinc Phosphate Compound 鋅 磷酸鹽 化合物 |                                 |                 |  |