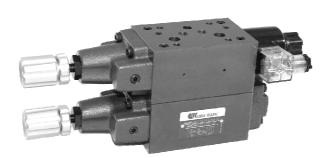

## **TWO-PRESSURE REDUCING MODULAR VALVES**

**MGS SERIES** 

MODEL 型 式 MGS-03-P

### **FEATURES**

- MGS series modular two section reducing valves can be used to reduce pressure on the "P" port .
- Casting iron valve bodies are provided strength and durability for longer life.
- Internal hardened steel components also provide durable life.
- Standard two pressure setting options are available.
- Two flow adjustment options are: hex. screw or knob.
- It has the function of changeover between high and low pressure within the same circuit.

#### ▶ SPECIFICATIONS 規格

| Model Number<br>型式號碼          | Maximum Pressure<br>最大壓力 bar | Connecting PT<br>適用管徑 |                                   | <b>Maximum Flow</b><br>最大流量 lpm | Weight<br>重量 Kg |  |
|-------------------------------|------------------------------|-----------------------|-----------------------------------|---------------------------------|-----------------|--|
| MGS-03-P                      | 250 (3625 psi)               | 3/8"                  |                                   | 80 (21.13 gpm)                  | 8.2 (18.1 lbs)  |  |
| Fluid Type 流體型式               |                              |                       | ISO VG 32 , 46 , 68               |                                 |                 |  |
| Viscosity 黏性 cSt              |                              |                       | 10~400 (59~1854 SSU)              |                                 |                 |  |
| Operating Temperature 操作溫度 °C |                              |                       | -30~100 (-22~212°F)               |                                 |                 |  |
| Contamination Level 污染標準      |                              |                       | ISO4406. 21/19/16 NAS1638,10      |                                 |                 |  |
| Surface Treatment 表面處理        |                              |                       | Zinc Phosphate Compound 鋅 磷酸鹽 化合物 |                                 |                 |  |