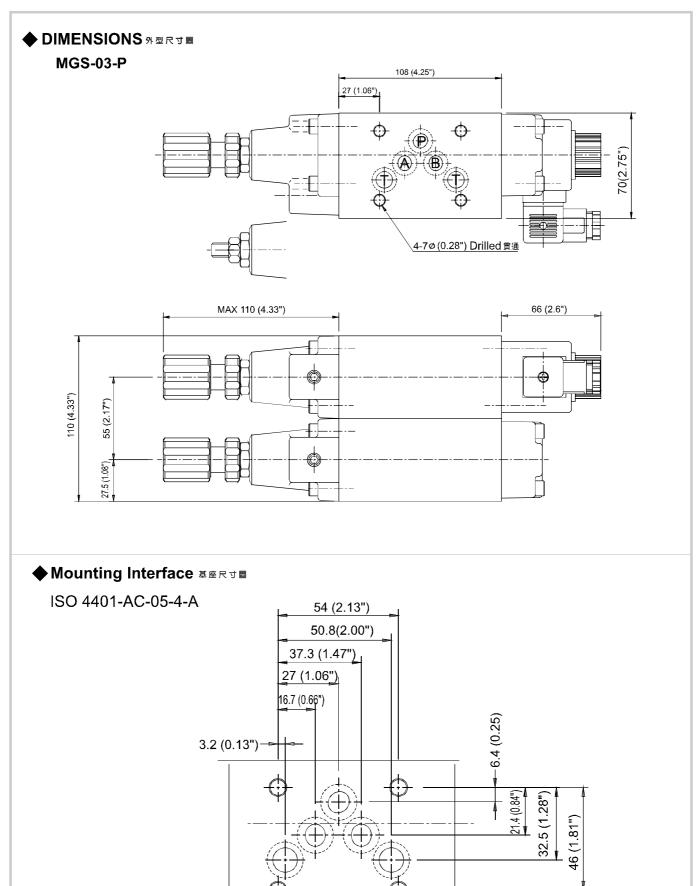

#### ▶ SPECIFICATIONS 規格

| Model Number<br>型式號碼          | Maximum Pressure<br>最大壓力 bar | Connecting PT<br>適用管徑 |                                   | <b>Maximum Flow</b><br>最大流量 lpm | Weight<br>重量 Kg |  |
|-------------------------------|------------------------------|-----------------------|-----------------------------------|---------------------------------|-----------------|--|
| MGS-03-P                      | 250 (3625 psi)               | 3/8"                  |                                   | 80 (21.13 gpm)                  | 8.2 (18.1 lbs)  |  |
| Fluid Type 流體型式               |                              |                       | ISO VG 32 , 46 , 68               |                                 |                 |  |
| Viscosity 黏性 cSt              |                              |                       | 10~400 (59~1854 SSU)              |                                 |                 |  |
| Operating Temperature 操作溫度 °C |                              |                       | -30~100 (-22~212°F)               |                                 |                 |  |
| Contamination Level 污染標準      |                              |                       | ISO4406. 21/19/16 NAS1638,10      |                                 |                 |  |
| Surface Treatment 表面處理        |                              |                       | Zinc Phosphate Compound 鋅 磷酸鹽 化合物 |                                 |                 |  |

2 SUBPLATE MOUNTING SIZE: 稱呼口徑

03 = 3/8"(9mm)ISO CETOP5 DIN NG 10 NFPA D05

3 CONTROL PORT(S) 動作形式