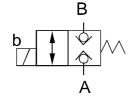

### ◆ HOW TO ORDER 編號說明

| 1   | 2           | 3 | 4   | 4   | 5  |
|-----|-------------|---|-----|-----|----|
| LVS | <b>— 02</b> | G | — А | 2 — | 20 |

1 VALVE SERIES 系列名稱

LVS=Solenoid Check Valves

4 TYPE OF COIL 電磁閥電磁線圏類型

A1: 115VAC D1: 12 VDC A2: 230VAC D2: 24 VDC

2 SUBPLATE MOUNTING SIZE: 稱呼口徑

02 =1/4"(6mm) 03 = 3/8"(9mm) ISO CETOP3 ISO CETOP5 DIN NG 6 DIN NG 10 NFPA D03 NFPA D05 5 DESIGN NO 設計編號

3 CONTROL PORT(S) 動作形式