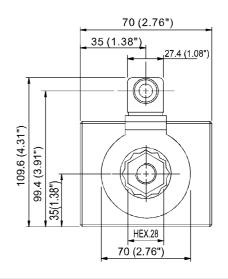

#### LVS-02G

# **SOLENOID CHECK VALVES**

LVS SERIES

電磁止逆閥

<u>V</u>S

● Mounting Interface 安装板面 ISO 4401-AB-03-4-A