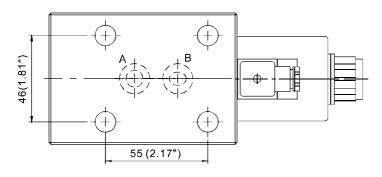

|  |
| Surface Treatment 表面處理        |                                     | Zinc Phosphate Compound 鋅 磷酸鹽 化合物 |                 |  |

● All screws with metric measure, if require inch measure, please contact us. 所附螺絲皆為公制標準規格品・若需英制螺絲請另外備註說明。

### ◆ HOW TO ORDER 編號說明

| 1   | 2           | 3 | 4   | 4   | 5  |
|-----|-------------|---|-----|-----|----|
| LVS | <b>— 02</b> | G | — А | 2 — | 20 |

1 VALVE SERIES 系列名稱

LVS=Solenoid Check Valves

4 TYPE OF COIL 電磁閥電磁線圏類型

A1: 115VAC D1: 12 VDC A2: 230VAC D2: 24 VDC

2 SUBPLATE MOUNTING SIZE: 稱呼口徑

02 =1/4"(6mm) 03 = 3/8"(9mm) ISO CETOP3 ISO CETOP5 DIN NG 6 DIN NG 10 NFPA D03 NFPA D05 5 DESIGN NO 設計編號

3 CONTROL PORT(S) 動作形式



# **SOLENOID CHECK VALVES**

LVS SERIES

電磁止逆閥

<u>V</u>S



● Mounting Interface 安装板面 ISO 4401-AB-03-4-A









## LVS-03G

● Mounting Interface 安裝板面 ISO 4401-AC-05-4-A