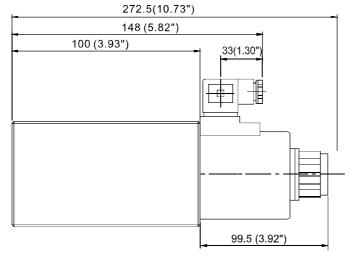

## ◆ SPECIFICATIONS 規格

| Model Number<br>型式號碼          | <b>Maximum Pressure</b><br>bar 最大壓力 | <b>Maximum Flow</b><br>最大流量 lpm   | Weight<br>重量 Kg |  |
|-------------------------------|-------------------------------------|-----------------------------------|-----------------|--|
| LVS-02G                       | 250 (3625 psi)                      | 35 (9.24 gpm)                     |                 |  |
| LVS-03G                       | 230 (3023 μαι)                      | 50 (13.2 gpm)                     |                 |  |
| Fluid Type 流體型式               |                                     | ISO VG 32 , 46 , 68               |                 |  |
| Viscosity 黏性 cSt              |                                     | 10~400 (59~1854 SSU)              |                 |  |
| Operating Temperature 操作溫度 °C |                                     | -15~70 (-5~158°F)                 |                 |  |
| Contamination Level 污染標準      |                                     | ISO4406. 21/19/16 NAS1638,10      |                 |  |
| Surface Treatment 表面處理        |                                     | Zinc Phosphate Compound 鋅 磷酸鹽 化合物 |                 |  |