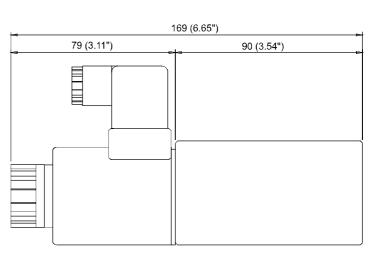

## ◆ SPECIFICATIONS 規格

| Model Number<br>型式號碼          | <b>Maximum Pressure</b><br>bar 最大壓力 | <b>Maximum Flow</b><br>最大流量 lpm   | Weight<br>重量 Kg |  |
|-------------------------------|-------------------------------------|-----------------------------------|-----------------|--|
| LVS-02G                       | 250 (3625 psi)                      | 35 (9.24 gpm)                     |                 |  |
| LVS-03G                       | 230 (3023 μαι)                      | 50 (13.2 gpm)                     |                 |  |
| Fluid Type 流體型式               |                                     | ISO VG 32 , 46 , 68               |                 |  |
| Viscosity 黏性 cSt              |                                     | 10~400 (59~1854 SSU)              |                 |  |
| Operating Temperature 操作溫度 °C |                                     | -15~70 (-5~158°F)                 |                 |  |
| Contamination Level 污染標準      |                                     | ISO4406. 21/19/16 NAS1638,10      |                 |  |
| Surface Treatment 表面處理        |                                     | Zinc Phosphate Compound 鋅 磷酸鹽 化合物 |                 |  |