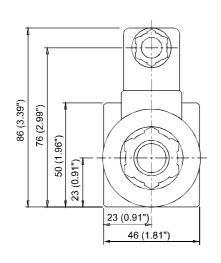

# **SOLENOID CHECK VALVES**

LVS SERIES

電磁止逆閥

<u>V</u>S

● Mounting Interface 安装板面 ISO 4401-AB-03-4-A