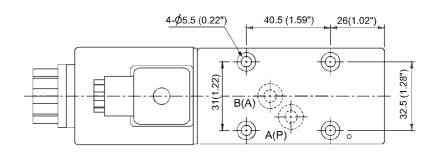

#### LVS-02G

# **SOLENOID CHECK VALVES**

LVS SERIES

電磁止逆閥

<u>V</u>S

● Mounting Interface 安装板面 ISO 4401-AB-03-4-A