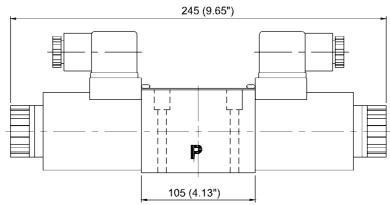

3 CONNECTING TYPE 連接型式

G:TYPE:BASEPLATE MOUNTING TYPE

G:(板式連接)

LVSH-02G

電磁止逆閥

◆ DIMENSIONS 外型尺寸圏

LVSH-02G

● Mounting Interface 安裝板面 ISO 4401-AB-03-4-A