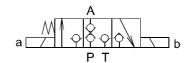

3 CONNECTING TYPE 連接型式

G:TYPE:BASEPLATE MOUNTING TYPE

G:(板式連接)

LVSH-02G

電磁止逆閥

◆ DIMENSIONS 外型尺寸圏

LVSH-02G

● Mounting Interface 安裝板面 ISO 4401-AB-03-4-A