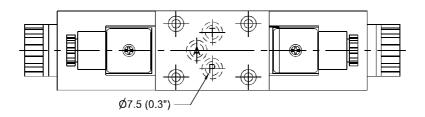

3 CONNECTING TYPE 連接型式

G:TYPE:BASEPLATE MOUNTING TYPE

G:(板式連接)

LVSH-02G

電磁止逆閥

◆ DIMENSIONS 外型尺寸圏

LVSH-02G

● Mounting Interface 安裝板面 ISO 4401-AB-03-4-A