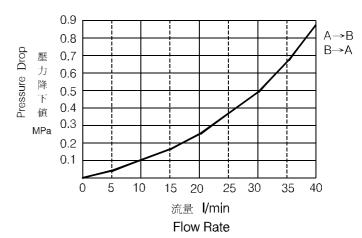

◆ MODEL 型 式 LVSH-02G

## PERFORMANCE(Cartridge Only)

特性曲線

電磁止逆閥





## ◆ SPECIFICATIONS 規 格

| Model Number 型式號碼 | <b>Maximum Pressure</b> 最大壓力 bar | Maximum Flow 最大流量 Ipm             | <b>Weight</b> 重量 Kg |  |  |
|-------------------|----------------------------------|-----------------------------------|---------------------|--|--|
| LVSH-02G          | 315 (4500 psi)                   | 35 (9.25 gpm)                     | 2.4 (5.3 lbs)       |  |  |
| Fluid Type 流體型式   |                                  | ISO VG 32 , 46 , 68               |                     |  |  |
| Viscosity 黏性 cSt  |                                  | 10~400 (59~1854 SSU)              |                     |  |  |
| Operating Tem     | perature 操作溫度 °C                 | -30~100 (-22~212°F)               |                     |  |  |
| Contaminati       | on Level 污染標準