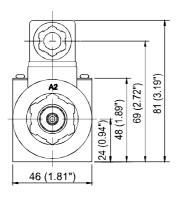

3 CONNECTING TYPE 連接型式

G:TYPE:BASEPLATE MOUNTING TYPE

G:(板式連接)

LVSH-02G

電磁止逆閥

◆ DIMENSIONS 外型尺寸圏

LVSH-02G

● Mounting Interface 安裝板面 ISO 4401-AB-03-4-A